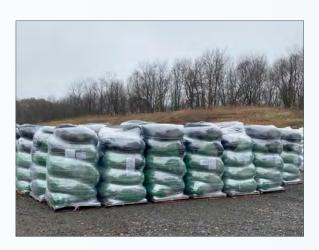

#### SUSTAINABLE & MADE IN USA

Filtrexx products use locally recycled organic materials inside of photodegradable or biodegradable mesh. Diverting these organic materials from landfills and applying them to the soil means a reduction in greenhouse gas emissions, and a lower carbon footprint for your project or site.

All Filtrexx mesh materials are manufactured in the USA. Numerous facilities around the country fill the mesh materials with local compost FilterMedia in order to reduce freight costs & emissions.