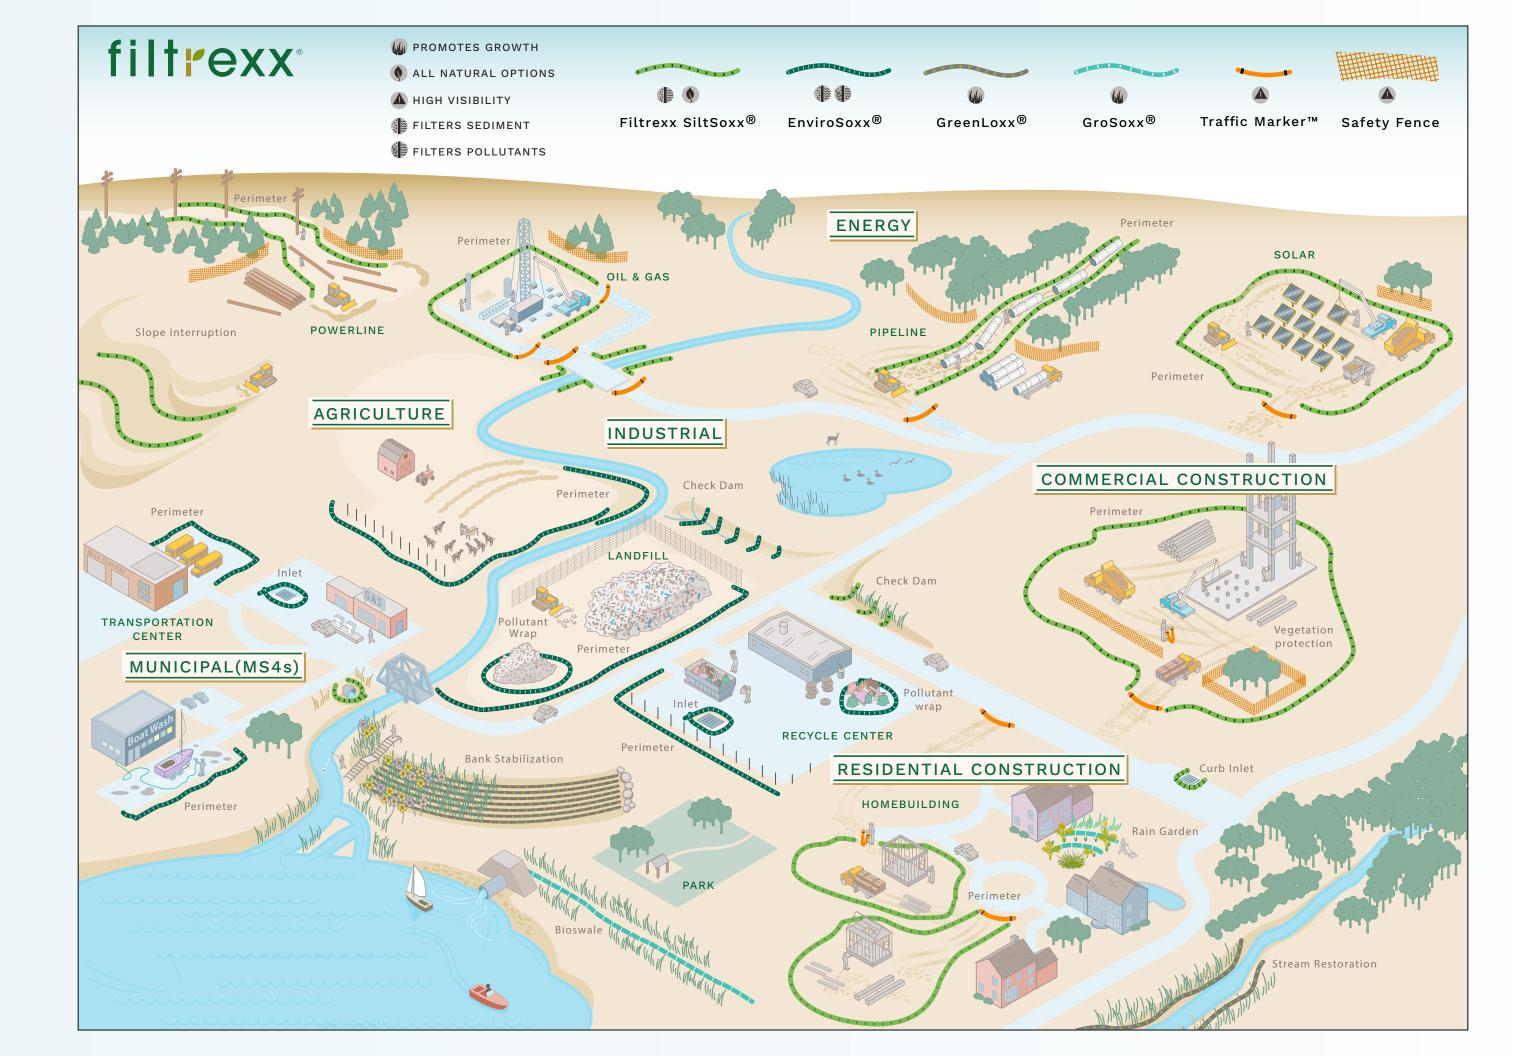

### **INDUSTRIES SERVED**

- Commercial Construction & Demolition
- Homebuilding
- Oil & Gas
- Pipelines
- Power & Utility
- Solar & Wind Energy
- Municipalities
- DOT Highway & Road
- Environmental Remediation
- Industrial
- Agriculture

### ABOUT FILTREXX

Filtrexx is the leader in Sustainable BMPs for use in erosion and sediment control, stormwater management, pollutant removal, and low impact development to protect our soil, water, and environment.