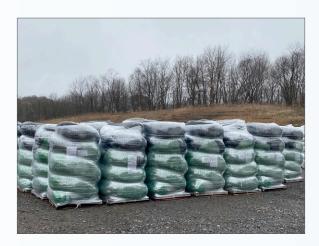

### SUSTAINABLE & MADE IN USA

Filtrexx products use locally recycled organic materials inside of photodegradable or biodegradable mesh. Diverting these organic materials from landfills and applying them to the soil means a reduction in greenhouse gas emissions, and a lower carbon footprint for your project or site.

All Filtrexx mesh materials are manufactured in the USA. Numerous facilities around the country fill the mesh materials with local compost FilterMedia<sup>™</sup> in order to reduce freight costs & emissions.