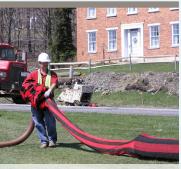

# filt exx®

# SOLUTIONS TO SAFEGUARD ANY SITE AND BUDGET.

#### SEDIMENT CONTROL





FILTREXX SILTSOXX®

#### **MESH NETTING**

## **CONSTRUCTION SITE BARRIERS**



#### **TRAFFIC MARKER™**



STORMWATER MANAGEMENT



ENVIROSOXX®











### ABOUT FILTREXX

Filtrexx is the leader in Sustainable BMPs for use in erosion and sediment control, stormwater management, pollutant removal, and low impact development to protect our soil, water, and environment.



You know our products by our signature **green**<sup>®</sup> color. But Filtrexx green is more than just a color. It represents a sustainable product, trusted by customers and regulators, that saves you money. We're **green in every way**<sup>™</sup>

Watch how at filtrexx.com/green

### **INDUSTRIES SERVED**

- Commercial Construction & Demolition
- Homebuilding
- Oil & Gas
- Pipelines
- Power & Utility
- Solar & Win