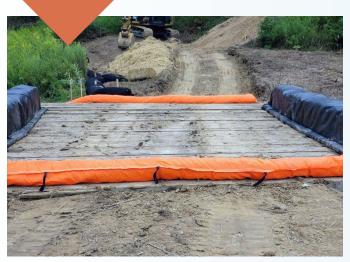

## Traffic Marker provides sediment control for construction areas with vehicle traffic.

Common applications include work site entrances/ exits, bridges, and stream crossings.

- Easy to move with attached handles; reusable from site to site
- Lightweight pine straw fill material; dries out quickly
- Durable, high-visibility outer mesh
- Easy to store and handle; securely packaged
- Use with other Filtrexx BMPs