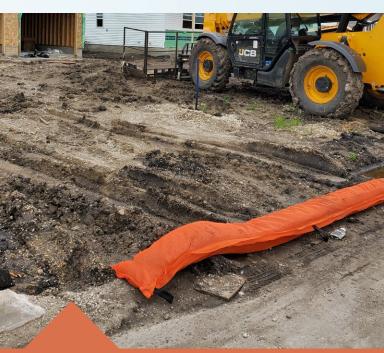

## Traffic Marker provides sediment control for construction areas with vehicle traffic.

Common applications include work site entrances/ exits, bridges, and stream crossings.

- Easy to move with attached handles; reusable from site to site
- Lightweight pine straw fill material; dries out quickly
- Durable, high-visibility outer mesh
- Easy to store and handle; securely packaged
- Use with other Filtrexx BMPs