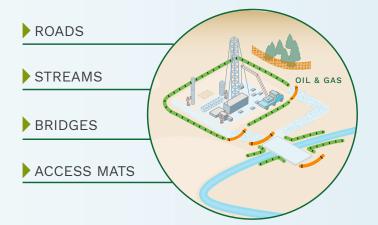

## Traffic Marker provides sediment control for construction areas with vehicle traffic.

Common applications include work site entrances/ exits, bridges, and stream crossings.

- Easy to move with attached handles; reusable from site to site
- Lightweight pine straw fill material; dries out quickly
- Durable, high-visibility outer mesh
- Easy to store and handle; securely packaged
- Use with other Filtrexx BMPs