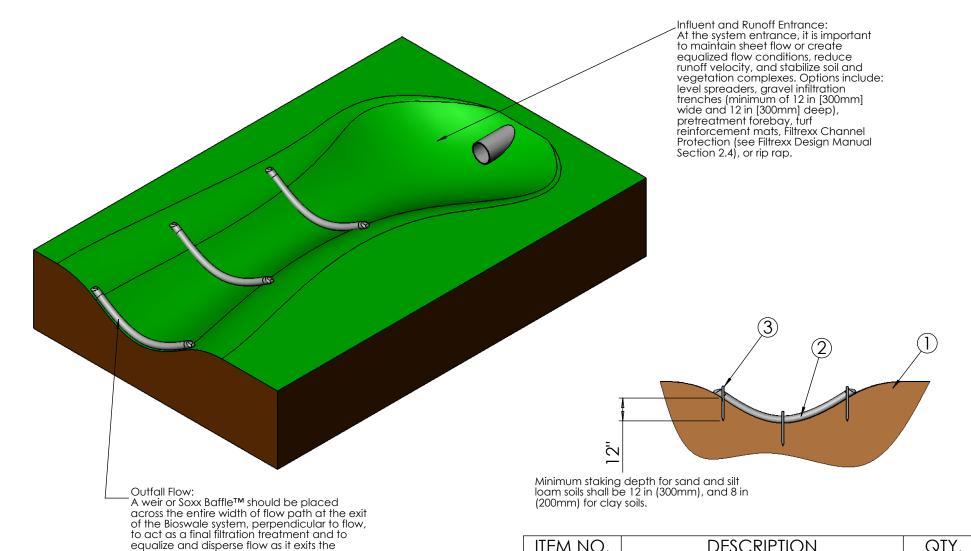

## FILTREXX® BIOSWALE

| ITEM NO. | DESCRIPTION                | QTY. |
|----------|----------------------------|------|
| 1        | SWALE                      | 1    |
| 2        | SOXXTM                     | 3    |
| 3        | 2" X 2" X 36" WOODEN STAKE | 3    |

system. Depending on slope and discharge angle at outfall, it may be necessary to install turf reinforcement mats, or other stabilization practices, until mature vegetation can provide adequate stabilization.